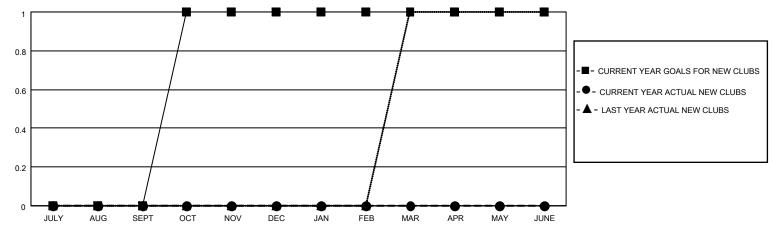

| 0           | 0             | JULY/AUG/SEPT         | 5                      | 1                       | 11                                                 |  |
| OCT/NOV/DEC   | 1             | 0           | 0             | OCT/NOV/DEC           | 10                     | 0                       | 0                                                  |  |
| JAN/FEB/MAR   | 0             | 0           | 0             | JAN/FEB/MAR           | 15                     | 0                       | 0                                                  |  |
| APR/MAY/JUNE  | 0             | 0           | 0             | APR/MAY/JUNE          | 10                     | 0                       | 0                                                  |  |

## GOALS AND ACTUAL NEW CLUBS CUMULATIVE



## GOALS AND ACTUAL MEMBERS CUMULATIVE



| <u></u>          |    |                                              |                                 |              |     |
|------------------|----|----------------------------------------------|---------------------------------|--------------|-----|
| DROPPED CLUBS: 0 |    | 1 CLUBS OF 54 ADDED 1 OR MORE<br>NEW MEMBERS | GENDER DISTRIBUTION             |              |     |
|                  |    |                                              | MALE                            | 542 (45.05%) |     |
|                  |    |                                              | FEMALE                          | 661 (54.95%) |     |
| DROPPED MEMBERS  |    |                                              |                                 |