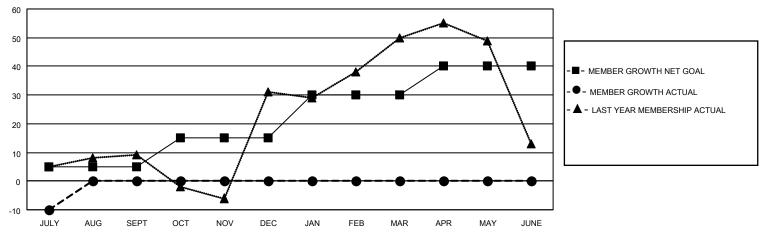

## GOALS AND ACTUAL MEMBERS CUMULATIVE

| <u></u>          |    |                                              |                                 |              |     |
|------------------|----|----------------------------------------------|---------------------------------|--------------|-----|
| DROPPED CLUBS: 0 |    | 1 CLUBS OF 54 ADDED 1 OR MORE<br>NEW MEMBERS | GENDER DISTRIBUTION             |              |     |
|                  |    |                                              | MALE                            | 542 (45.05%) |     |
|                  |    |                                              | FEMALE                          | 661 (54.95%) |     |
| DROPPED MEMBERS  |    |                                              |                                 |              |     |
| DECEASED         | 0  | CLICK HERE FOR CUMULATIVE                    | TOTAL FAMILY UNIT MEMBERS       |              | 238 |
| CLUB CANCELLED   | 0  | MEMBERSHIP DATA                              |                                 |              | 420 |
| OTHER            | 11 |                                              | FAMILY MEMBERS PAYING HALF DUES |              | 132 |
| TOTAL            | 11 |                                              | 1000                            |              |     |